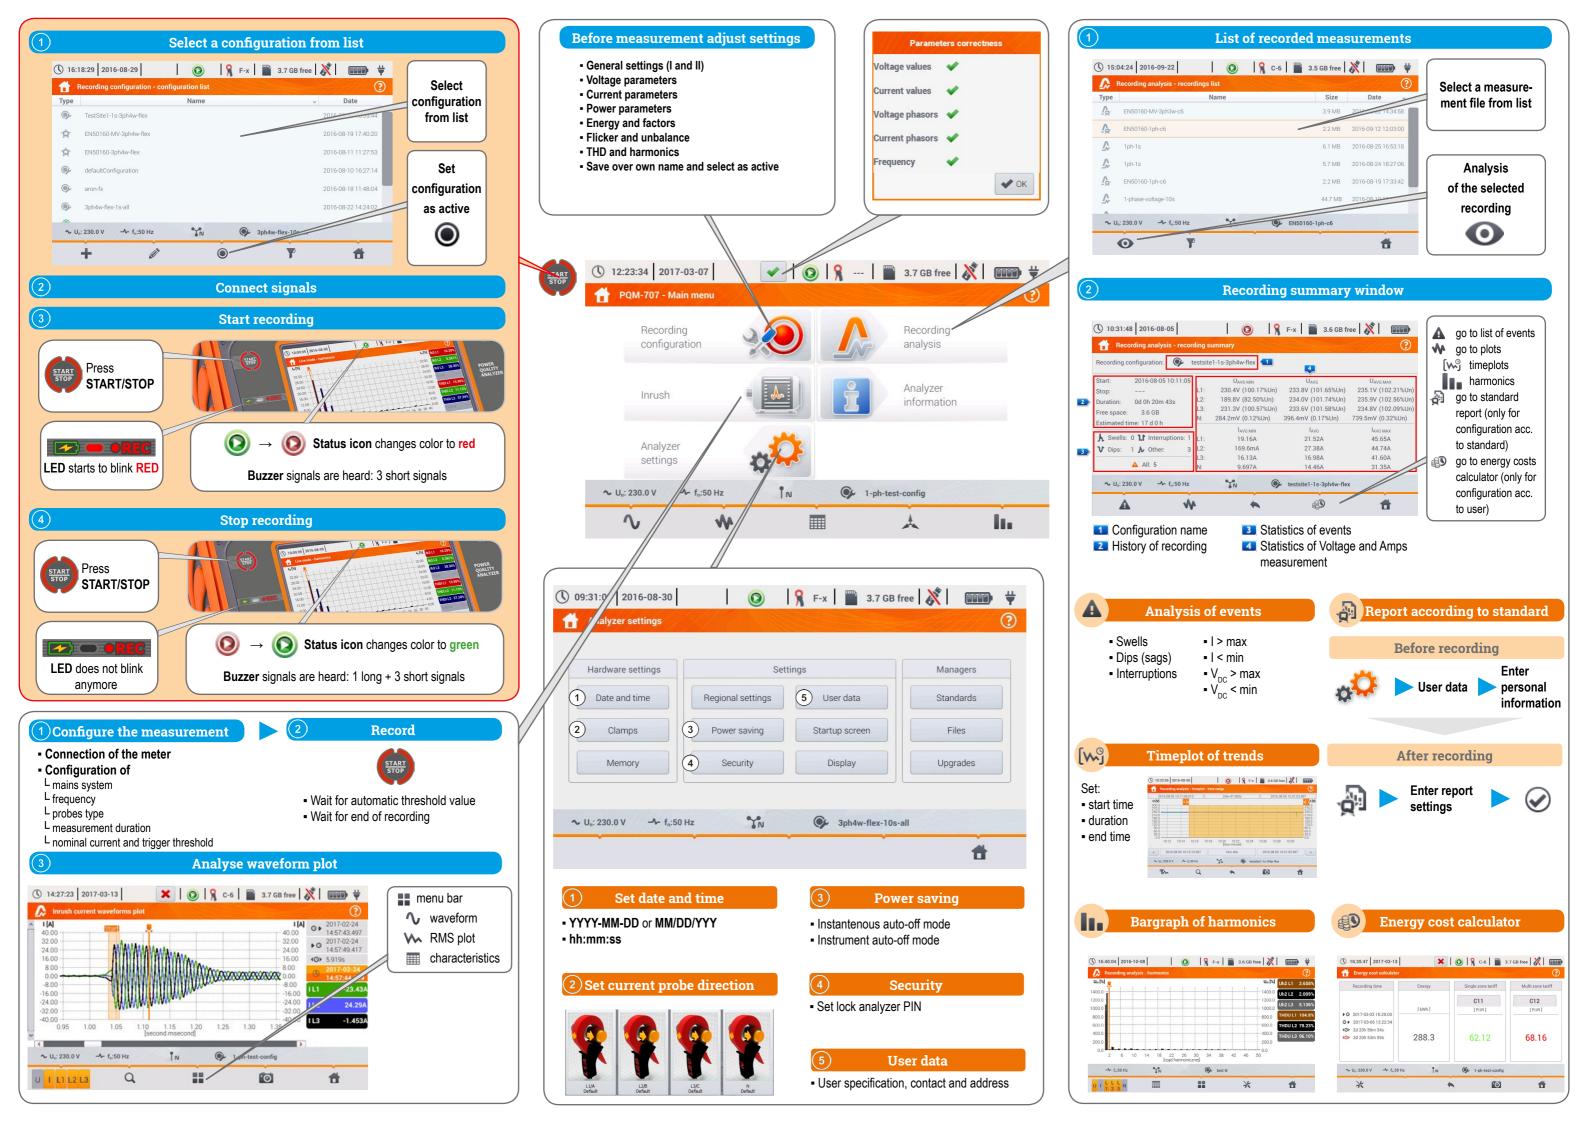

2.5 A DC

Li-Ion BATTER

C-4: 1...1000 A

C-6: 0.01...10 A C7: 0.1...100 A

Hold/continue button of display refreshing

Parameter Correctness

Voltages - 5 channels

A, B, C, N, GND

AC: MAX 760 V<sub>RMS</sub>

DC: ±1150 V

Power adapter input 12VDC

USB slot for PC connection

**USB** slot

for pendrive

Recording START

button

Recording / charging LED indicator

Recording status 5 Actual current probes connected

referred to protective earth terminal (GND)

Sonel<sup>®</sup>

Free memory on SD card USB Stick status

Battery status and external supply

Voltage measurement inputs A, B, C, N, GND

0

ON/OFF

(€ 🔳 🕸

Current clamp inputs

X | ⊙ | 9 C-7 | 1.8 GB free | X | | | ₩

**PQM-707** 

V- 1.0 A

microSD



Battery







V A B C N PE A B C N I

' I<sub>N</sub>

I A B C N A B C N 🕏