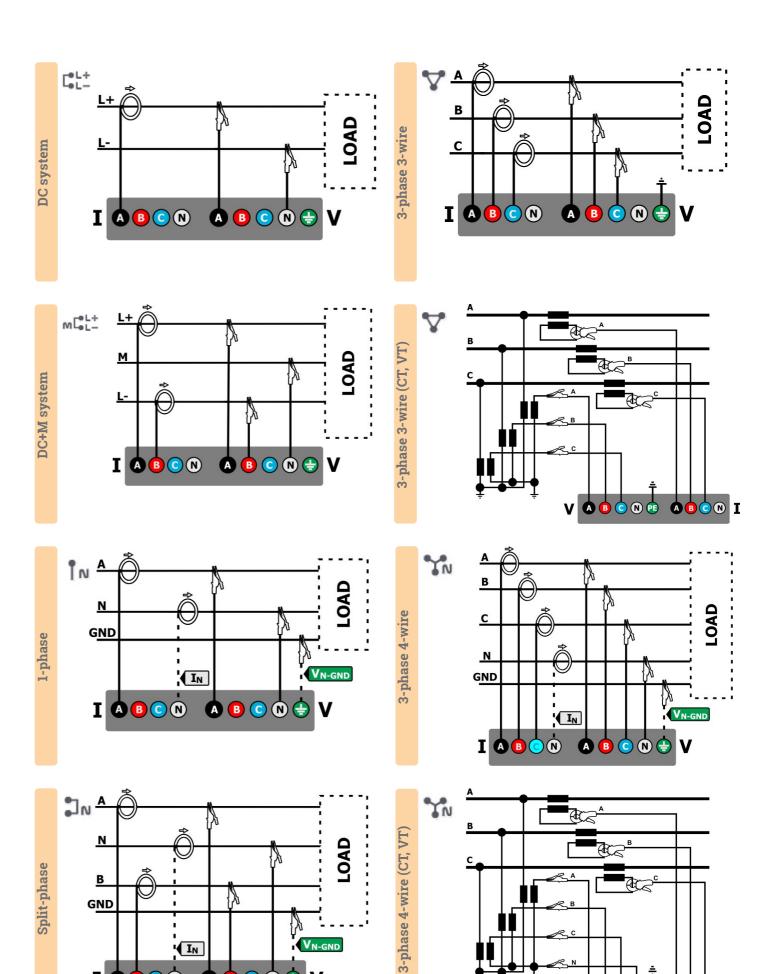

Parameter Correctness

Voltages - 5 channels

A, B, C, N, GND

AC: MAX 760 V<sub>RMS</sub>

DC: ±1150 V

Power adapter input 12VDC

USB slot for PC connection

**USB** slot

V- 1.0 A

microSD

Battery

V A B C N PE A B C N I

' I<sub>N</sub>

I A B C N A B C N 🕏